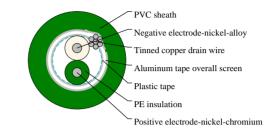

## CABLE CONSTRUCTION

Conductor: Solid Type applicable: KX, EX, JX, TX, NX, KCA, KCB, RCA, RCB, SCA, RCB, BC Insulation: PVC, PE, XLPE or LSZH thermoplastic material Wrapping: At least 1 layer of plastic tape Overall screen: 24 µm aluminium / PETP tape over 7-stranded tinned copper drain wire, 0.5mm<sup>2</sup> Outer sheath: PVC or LSZH thermoplastic material